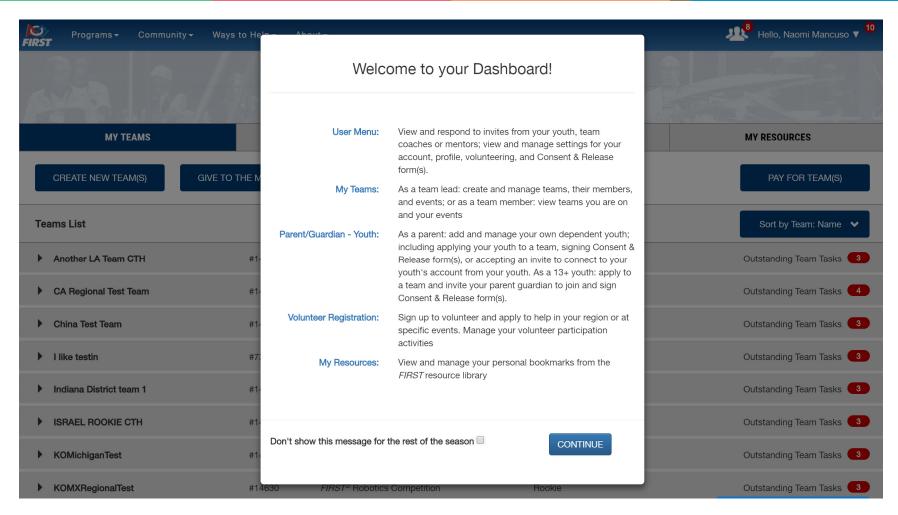

FIRST.
LEGO
LEAGUE JR.

FIRST.
LEGO
LEAGUE

FIRST
TECH
CHALLENGE

FIRST.
ROBOTICS
COMPETITION

## Sign Up/Log In





## Sign up page





## Login page





### **Acceptance of the New Privacy Policy**





### Acceptance of FIRST Terms & Conditions





# Acceptance of the Youth Protection Program Policy





# Acceptance of Code of Conduct for Program Activites





# Acknowledgement & Submission page for all *FIRST* policies





# NEW!!! Welcome to your Dashboard!





#### Create a new team





### Pick a Program for Team Registration





# FIRST LEGO League Team Registration

**TEAM PROFILE** PROGRAM SELECTION SCHOOL/ORGANIZATION **INVITE PRIMARY CONTACTS** PROGRAM SELECTION Back to Dashboard To select the correct FIRST program for your team. Choose a program to learn more about it before creating a team. FIRST® LEGO League Jr. FIRST® LEGO League FIRST® Tech Challenge FIRST® Robotics Competition (Suggested ages 9-14) (Suggested ages 6-10) (Suggested ages 12-18) (Suggested ages 14-18) FIRST LEGO League Team Registration Options **Individual Team Small Season Pass** Large Season Pass Thank you for choosing FIRST® LEGO® League as your STEM solution! **Registration Fee** \$299 \$1.270 \$2,395 Your team(s) will have hands-on robotics fun solving the m