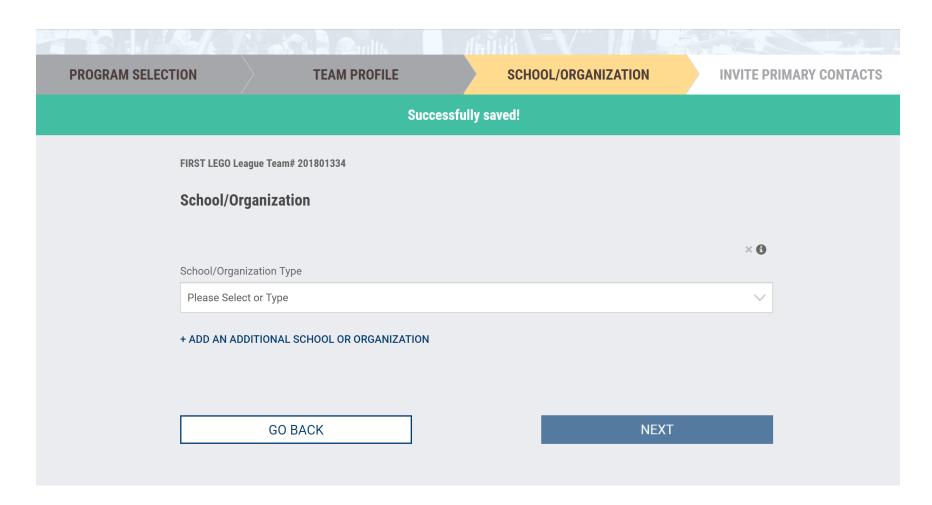

|
|                                                    |                                                                                   |
| Shipping Country                                   | Shipping PostalCode                                                               |
| Please Select                                      |                                                                                   |
| Tiedde delect                                      | <u> </u>                                                                          |
| Shipping City                                      | Shipping State/Province                                                           |



## **Add School Organization**





## **School Organization Section**





## **Invite Contacts**

| PROGRAM SELECTION               | TEAM PROFILE | SCHOOL/ORGANIZATION                                                                                 | INVITE PRIMARY CONTACTS         |  |
|---------------------------------|--------------|-----------------------------------------------------------------------------------------------------|---------------------------------|--|
| Successfully saved!             |              |                                                                                                     |                                 |  |
| later time yo<br>and 2 will als |              | e Team Contacts" from your dashboard. Both<br>ning. <b>Your team will not be able to invite you</b> | Coach/Men