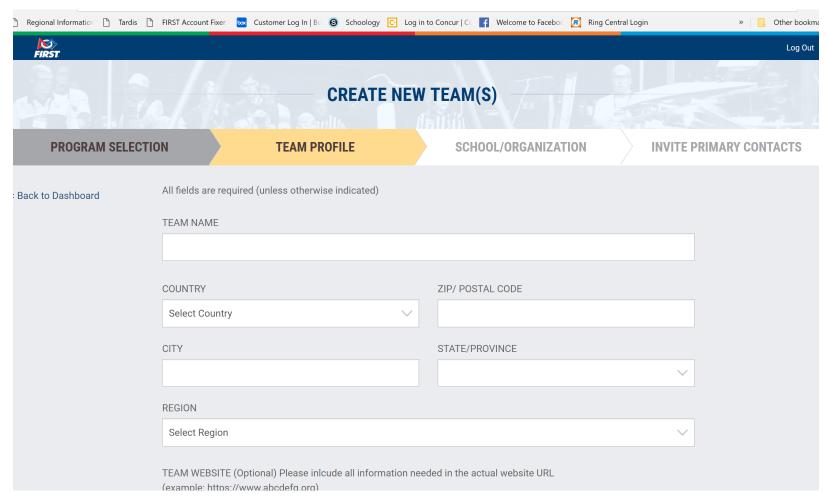

lism®*. Single Team - Our most popular option. For individual teams of 2-10 **GO BACK** SELECT AND CONTINUE ♥ **MORE INFO** students. With this option, teams may apply for an official event, subject to availability. Season Pass - Increase your reach and get the flexibility and basic tools\* to administer a successful program experience on your own timeline. Each Season Pass package comes with online access to a Program Administrator Guide and other tools to ensure each team has what it needs across your school or organization. Those who are interested in competing at official events should register single teams. Season Passes are available in 2 sizes - Small or Large. For best results, we recommend limiting the size of Season Pass teams to 7 students per team.



### **Create a Profile**





## **Complete the Profile**

| MENTORING (Optional)                               |                                                                                   |
|----------------------------------------------------|-----------------------------------------------------------------------------------|
| Our team currently mentors other teams             |                                                                                   |
| Our team would be willing to mentor other teams    | S. S.                                                                             |
| Our team would like to be mentored by another t    |                                                                                   |
|                                                    |