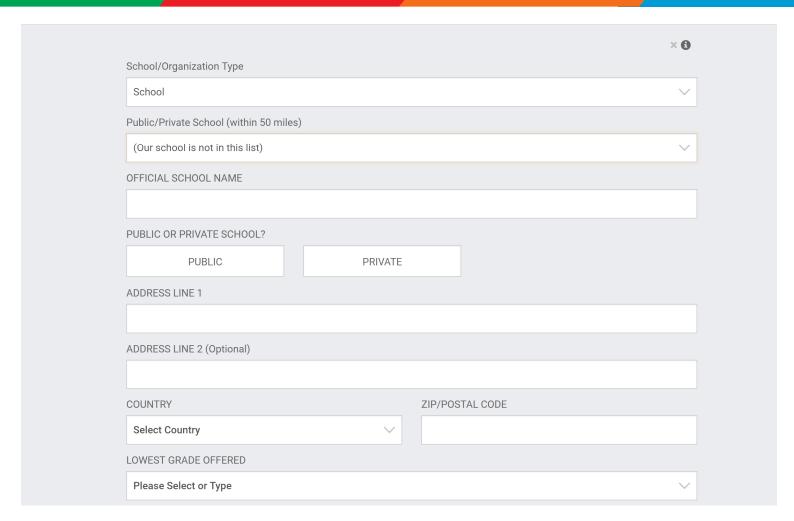

|
|                                                    |                                                                                   |
| Shipping Country                                   | Shipping PostalCode                                                               |
| Please Select                                      |                                                                                   |
| Tiedde delect                                      | <u> </u>                                                                          |
| Shipping City                                      | Shipping State/Province                                                           |



## **Add School Organization**





## **School Organization Section**





## **Invite Contacts**

| PROGRAM SELECTION               | TEAM PROFILE | SCHOOL/ORGANIZATION                                                                                 | INVITE PRIMARY CONTACTS         |  |
|---------------------------------|--------------|-----------------------------------------------------------------------------------------------------|---------------------------------|--|
| Successfully saved!             |              |                                                                                                     |                                 |  |
| later time yo<br>and 2 will als |              | e Team Contacts" from your dashboard. Both<br>ning. <b>Your team will not be able to invite you</b> | Coach/Mentor 1<br>th members to |  |
| FIRST NAME