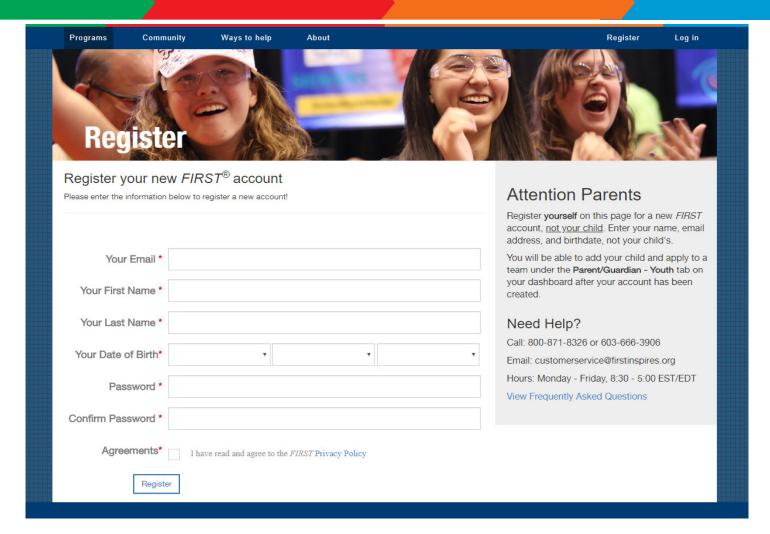

FIRST.
LEGO
LEAGUE JR.

FIRST.
LEGO
LEAGUE

FIRST
TECH
CHALLENGE

FIRST.
ROBOTICS
COMPETITION

## Sign Up/Log In





## Sign up page





## Login page





### **Acceptance of the New Privacy Policy**





### Acceptance of FIRST Terms & Conditions





# Acceptance of the Youth Protection Program Policy





# Acceptance of Code of Conduct for Program Activites





# Acknowledgement & Submission page for all *FIRST* policies





# NEW!!! Welcome to your Dashboard!





#### Create a new team





### Pick a Program for Team Registration





# FIRST LEGO League Team Registration

**TEAM PROFILE** PROGRAM SELECTION SCHOOL/ORGANIZATION **INVITE PRIMARY CONTACTS** PROGRAM SELECTION Back to Dashboard To select the correct FIRST program for your team. Choose a program to learn more about it before creating a team. FIRST® LEGO League Jr. FIRST® LEGO League FIRST® Tech Challenge FIRST® Robotics Competition (Suggested ages 9