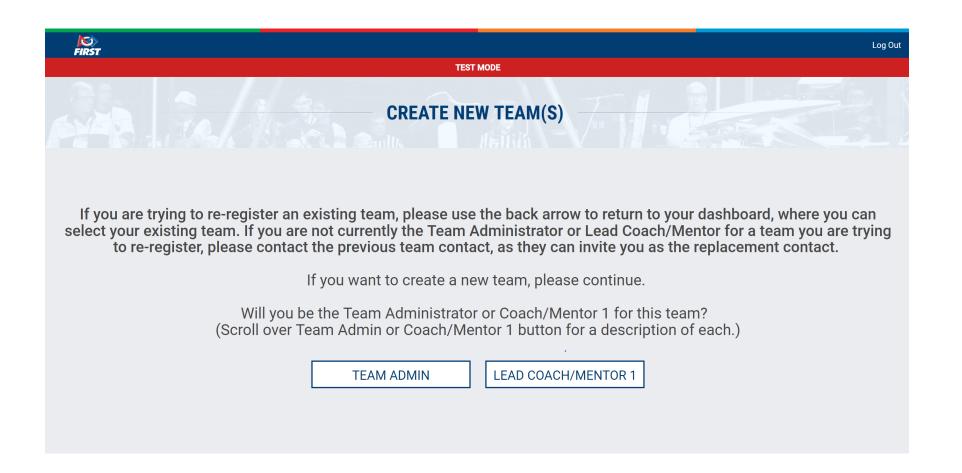

FIRST.
LEGO
LEAGUE JR.

FIRST.
LEGO
LEAGUE

FIRST
TECH
CHALLENGE

FIRST.
ROBOTICS
COMPETITION

## Sign Up/Log In





## Sign up page





## Login page





### **Acceptance of the New Privacy Policy**





### Acceptance of FIRST Terms & Conditions





# Acceptance of the Youth Protection Program Policy





# Acceptance of Code of Conduct for Program Activites





# Acknowledgement & Submission page for all *FIRST* policies





# NEW!!! Welcome to your Dashboard!





#### Create a new team





### Pick a Program for Team Registration





# FIRST LEGO League Team Registration

**TEAM PROFILE** PROGRAM SELECTION SCHOOL/ORGANIZATION **INVITE PRIMARY CONTACTS** PROGRAM SELECTION Back to Dashboard To select the correct FIRST program for your team. Choose a program to learn more about it before creating a team. FIRST® LEGO League Jr. FIRST® LEGO League FIRST® Tech Challenge FIRST® Robotics Competition (Suggested ages 9-14) (Suggested ages 6-10) (Suggested ages 12-18) (Suggested ages 14-18) FIRST LEGO League Team Registration Options **Individual Team Small Season Pass** Large Season Pass Thank you for choosing FIRST® LEGO® League as your STEM solution! **Registration Fee** \$299 \$1.270 \$2,395 Your team(s) will have hands-on robotics fun solving the missions in our Challenge Set