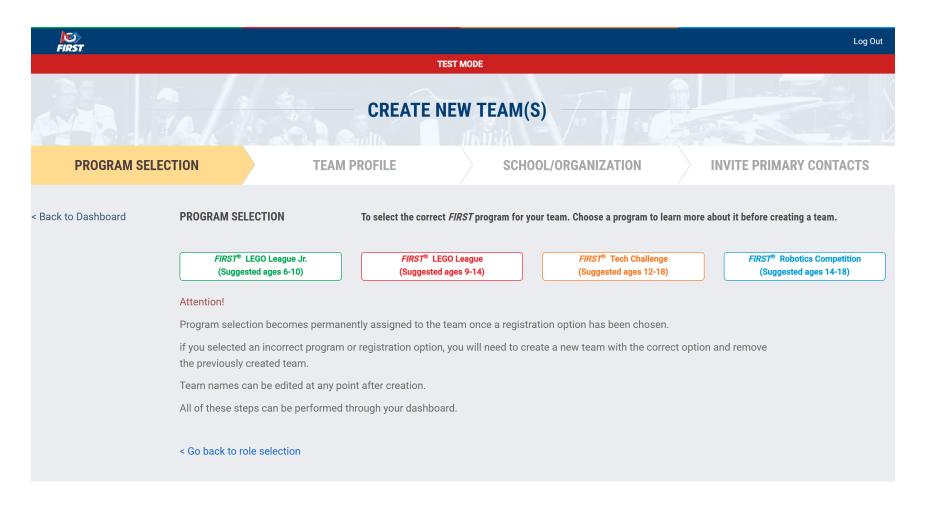

### Pick a Program for Team Registration

# FIRST LEGO League Team Registration

**TEAM PROFILE** PROGRAM SELECTION SCHOOL/ORGANIZATION **INVITE PRIMARY CONTACTS** PROGRAM SELECTION Back to Dashboard To select the correct FIRST program for your team. Choose a program to learn more about it before creating a team. FIRST® LEGO League Jr. FIRST® LEGO League FIRST® Tech Challenge FIRST® Robotics Competition (Suggested ages 9-14) (Suggested ages 6-10) (Suggested ages 12-18) (Suggested ages 14-18) FIRST LEGO League Team Registration Options **Individual Team Small Season Pass** Large Season Pass Thank you for choosing FIRST® LEGO® League as your STEM solution! **Registration Fee** \$299 \$1.270 \$2,395 Your team(s) will have hands-on robotics fun solving the missions in our Challenge Set(s) 1 6 annual Robot Game while learning basic coding skills with LEGO® Registration fees do not include required EV3 materials MINDSTORMS<sup>®</sup>. They will research a real-world problem and apply the engineering design process to creating their own innovative solution. Prices do not include any applicable tax, shipping, or handling fees Throughout their experience, teams will operate under the FIRST Core Values, celebrating discovery, teamwork and *Gracious Professionalism®*. Single Team - Our most popular option. For individual teams of 2-10 **GO BACK** SELECT AND CONTINUE ♥ **MORE INFO** students. With this option, teams may apply for an official event, subject to availability. Season Pass - Increase your reach and get the flexibility and basic tools\* to administer a successful program experience on your own timeline. Each Season Pass package comes with online access to a Program Administrator Guide and other tools to ensure each team has what it needs across your school or organization. Those who are interested in competing at official events should register single teams. Season Passes are available in 2 sizes - Small or Large. For best results, we recommend limiting the size of Season Pass teams to 7 students per team.