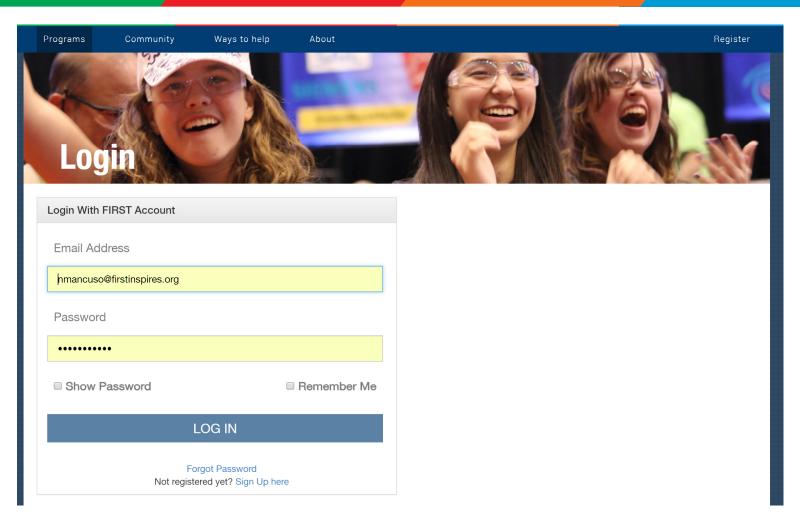

FIRST.
LEGO
LEAGUE JR.

FIRST.
LEGO
LEAGUE

FIRST
TECH
CHALLENGE

FIRST.
ROBOTICS
COMPETITION

## Sign Up/Log In





## Sign up page





## Login page





### **Acceptance of the New Privacy Policy**





### Acceptance of FIRST Terms & Conditions





# Acceptance of the Youth Protection Program Policy





# Acceptance of Code of Conduct for Program Activites





# Acknowledgement & Submission page for all *FIRST* policies





# NEW!!! Welcome to your Dashboard!





#### Create a new team





### Pick a Program for Team Registration





# FIRST LEGO League Team Registration

**TEAM PROFILE** PROGRAM SELECTION SCHOOL/ORGANIZATION **INVITE PRIMARY CONTACTS** PROGRAM SELECTION Back to Dashboard To select the correct FIRST program for your team. Choose a program to learn more about it before creating a team. FIRST® LEGO League Jr. FIRST® LEGO League FIRST® Tech Challenge FIRST® Robotics Competition (Suggested ages 9-14) (Suggested age